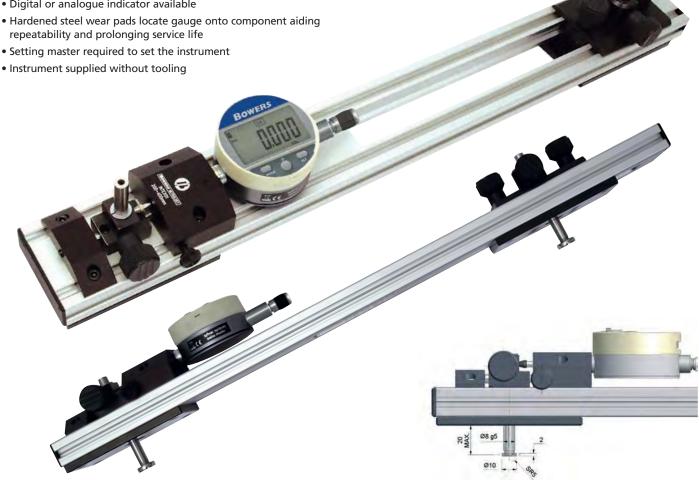

# **INTEX Comparator Beam Gauge**

Developed to measure both internal and external diameters and lengths, the Intex gauge's aluminium extrusion beam gives it a rigid yet lightweight quality, making it ideal for shop-floor environments. The simple release of a locking thumbscrew enables the gauge's measuring direction to be changed quickly and easily.

#### **Features**

- Lightweight and rigid
- Measuring ranges: 200-400mm, 400-600mm, 600-800mm, 800-1000mm
- Sizes over 1000mm available on request
- Internal and external measurement
- 2mm travel on moving contacts
- Adjustable fixed contacts with up to 250mm adjustment range
- Digital or analogue indicator available
- repeatability and prolonging service life